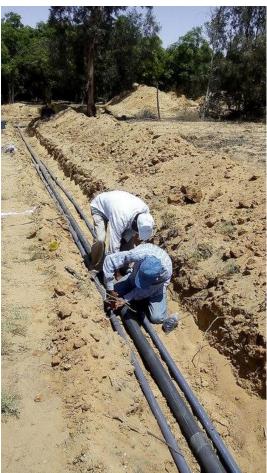

### DevelopPP afforestation project in Ismailia: Installation of irrigation system