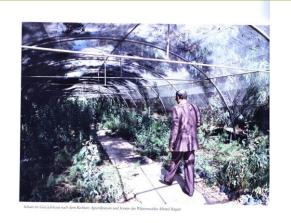

# Afforestation in arid areas in the MENA region

This Public Private Partnership project involves afforestation of arid areas with forests and energy crops by drop irrigation with sewage. The aim is to generate additional income from wood, wooden biomass, energy crops and carbon trading. Positive ecological impacts are, besides others, the prevention of desertification and erosion.