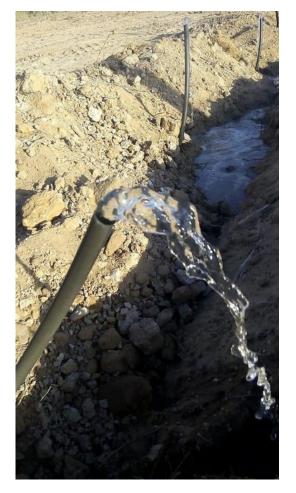

### DevelopPP afforestation project in Ismailia: Installation of irrigation system